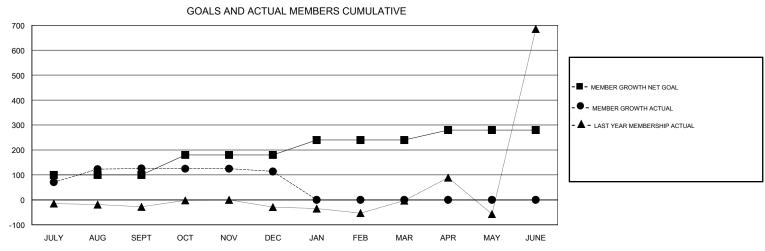

## District 324B5

Results as of: 12/31/2018

| DROPPED CLUBS: 0  DROPPED MEMBERS |    | 23 CLUBS OF 63 ADDED 1 OR MORE NEW MEMBERS | GENDER DIST  MALE  FEMALE  Women Percentag | RIBUTION  2,140 (66.60%)  1,073 (33.40%)  e Fiscal Year Goal: 20% |       |
|-----------------------------------|----|--------------------------------------------|--------------------------------------------|-------------------------------------------------------------------|-------|
| DECEASED                          | 1  | CLICK HERE FOR CUMULATIVE  MEMBERSHIP DATA | TOTAL FAMILY UNIT MEMBERS 1,               |                                                                   | 1,853 |
| CLUB CANCELLED                    | 0  |                                            |                                            |                                                                   | 4 004 |
| OTHER                             | 53 |                                            | FAMILY MEMBERS PAYING HALF 1,2             |                                                                   | 1,284 |
| TOTAL                             | 54 |                                            |                                            |                                                                   |       |