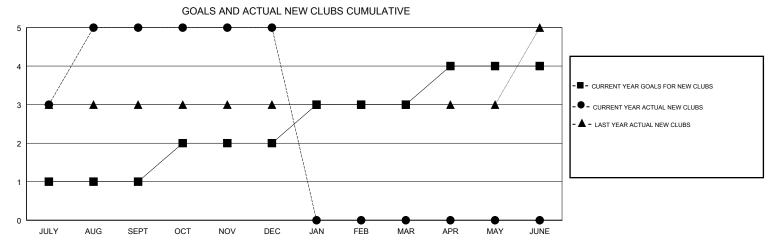

## District 324B5

Results as of: 12/31/2018

| DROPPED CLUBS: 0  DROPPED MEMBERS |    | 23 CLUBS OF 63 ADDED 1 OR MORE NEW MEMBERS | GENDER DIST  MALE  FEMALE  Women Percentag | RIBUTION  2,140 (66.60%)  1,073 (33.40%)  e Fiscal Year Goal: 20% |       |
|-----------------------------------|----|--------------------------------------------|--------------------------------------------|-------------------------------------------------------------------|-------|
| DECEASED                          | 1  | CLICK HERE FOR CUMULATIVE  MEMBERSHIP DATA | TOTAL FAMILY UNIT MEMBERS 1,               |                                                                   | 1,853 |
| CLUB CANCELLED                    | 0  |                                            |                                            |                                                                   | 4 004 |
| OTHER                             | 53 |                                            | FAMILY MEMBERS PAYING HALF 1,2             |                                                                   | 1,284 |
| TOTAL                             | 54 |                                            |                                            |                                                                   |       |