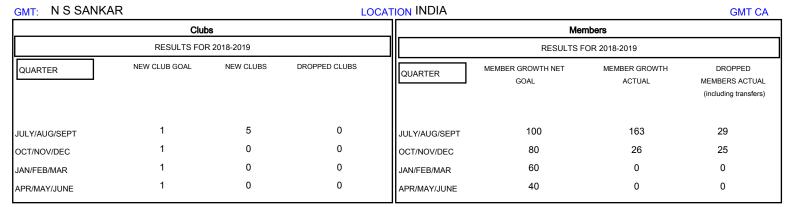

## District 324B5

Results as of: 12/31/2018

| DROPPED CLUBS: 0  DROPPED MEMBERS |    | 23 CLUBS OF 63 ADDED 1 OR MORE NEW MEMBERS | GENDER DIST  MALE  FEMALE  Women Percentag | RIBUTION  2,140 (66.60%)  1,073 (33.40%)  e Fiscal Year Goal: 20% |       |
|-----------------------------------|----|--------------------------------------------|--------------------------------------------|-------------------------------------------------------------------|-------|
| DECEASED                          | 1  | CLICK HERE FOR CUMULATIVE  MEMBERSHIP DATA | TOTAL FAMILY UNIT MEMBERS 1,               |                                                                   | 1,853 |
| CLUB CANCELLED                    | 0  |                                            |                                            |                                                                   | 4 004 |
| OTHER                             | 53 |                                            | FAMILY MEMBERS PAYING HALF 1,2             |                                                                   | 1,284 |
| TOTAL                             | 54 |                                            |                                            |                                                                   |       |